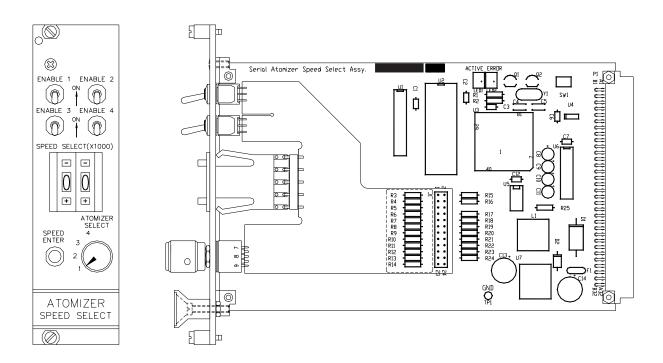

## **Operational Procedure:**

- 1. Must be used with Serial Atomizer Module only
- 2. Must be used in Quarter Rack Motherboards (78145 or 78147).
- 3. No motherboard wiring is required.
- 4. Can run 1-4 Serial Atomizer Modules as standalone system.
- 5. The bell number 1 refers to the Serial Atomizer with the lowest serial rack address, bell number 2 to the next highest, etc.
- 6. To command a speed, set the "Enable" switch for the desired bell to ON, set the "Atomizer Select" knob to that number, enter a number in Krpm using the thumbwheels, and then press the "Speed Enter" button.

- 7. Can be used in conjunction with a Serial Node Adapter communicating on same bus: Serial Atomizer takes its speed command from the Serial Speed Select Module only when its "Bell Enable" switch (that bell only) is in the "Enabled" position. Otherwise, Serial Atomizer receives command from the Serial Node Adapter. This feature requires Serial Node Adapter software version 2.21 (EPROM 77128-07) and Serial Speed Select software version 0.3 (EPROM S10851-01).
- 8. With the "Atomizer Select" knob in the "0" (fully CCW) position, all Serial Atomizer Modules will display their status number.
- 9. Once a speed has been entered, a Serial Atomizer will run at that speed until the "Enable" switch is set to OFF. If the Enable is set back to ON, the bell will run at the previously entered speed, without an entry by the Speed Enter" button. If a Serial Node Adapter is used, remember that it will supply the speed command when the "Enable" switch is in the OFF position.
- 10. The "zero" position of the rotary switch will instruct the Serial Atomizer to display fault status. The error codes are in the current Serial Atomizer Service Manual.